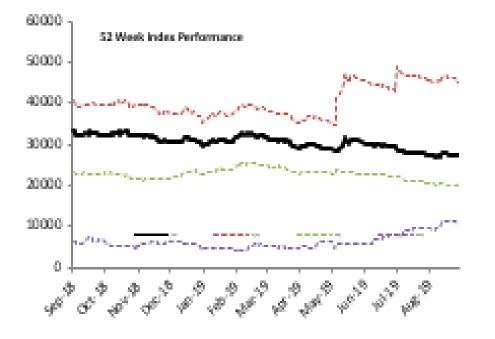

#### Index Performance

|                            |              |        |         |         |            |             |         | 52 Wk      |           |
|----------------------------|--------------|--------|---------|---------|------------|-------------|---------|------------|-----------|
|                            |              | 1 Wk   | 3 Month | 6 Month |            |             | 52 Wk   | Volatility | 52 Wk Max |
| ARM Sector Indices         | 1 Day Return | Return | Return  | Return  | QTD Return | YTD sReturn | Return  | (SD)       | Drawdown  |
| BANKING                    | 0.22%        | -0.84% | -12.65% | -25.97% | -13.26%    | -22.16%     | -23.43% | 1.30%      | -4.57%    |
| BREWERS                    | 0.00%        | -1.00% | -16.25% | -39.15% | -21.18%    | -43.57%     | -48.48% | 2.03%      | -7.31%    |
| CEMENT                     | -1.21%       | -3.62% | -16.41% | -20.06% | -14.37%    | -17.25%     | -30.44% | 1.63%      | -8.31%    |
| TELECOM                    | -0.03%       | -1.49% | -1.61%  | -1.61%  | -1.61%     | -1.61%      | -1.61%  | 1.32%      | -4.69%    |
| PERSONAL CARE              | -1.02%       | 1.27%  | -10.70% | -31.97% | -14.28%    | -31.03%     | -42.83% | 2.11%      | -8.05%    |
| CONSTRUCTION               | 0.00%        | 0.00%  | -8.10%  | -20.29% | -8.70%     | -4.22%      | -15.50% | 1.73%      | -10.26%   |
| FOOD                       | -1.94%       | -2.30% | -14.55% | -18.51% | -11.22%    | -17.15%     | -18.74% | 1.77%      | -7.26%    |
| INSURANCE                  | 1.54%        | 1.74%  | -3.17%  | -8.43%  | -5.88%     | -5.88%      | -12.02% | 0.88%      | -2.68%    |
| OIL& GAS                   | 1.26%        | -0.18% | -42.55% | -58.36% | -43.78%    | -59.77%     | -58.25% | 2.89%      | -15.96%   |
| REAL ESTATE                | 0.00%        | 0.32%  | -1.44%  | -2.33%  | -1.44%     | -2.57%      | -1.64%  | 0.16%      | -0.53%    |
| ARM Capitalisation Indices |              |        |         |         |            |             |         |            |           |
| Large Cap (Top 10%)        | -0.50%       | -1.95% | -0.66%  | 16.28%  | 1.36%      | 18.76%      | 9.08%   | 1.83%      | -3.76%    |
| Mid Cap (Mid 30%)          | 0.35%        | 0.69%  | -11.57% | -18.87% | -10.52%    | -14.50%     | -13.81% | 0.69%      | -1.78%    |
| Small Cap (Bottom 60%)     | 1.19%        | -3.32% | 87.14%  | 97.65%  | 44.53%     | 79.94%      | 70.03%  | 4.63%      | -20.91%   |