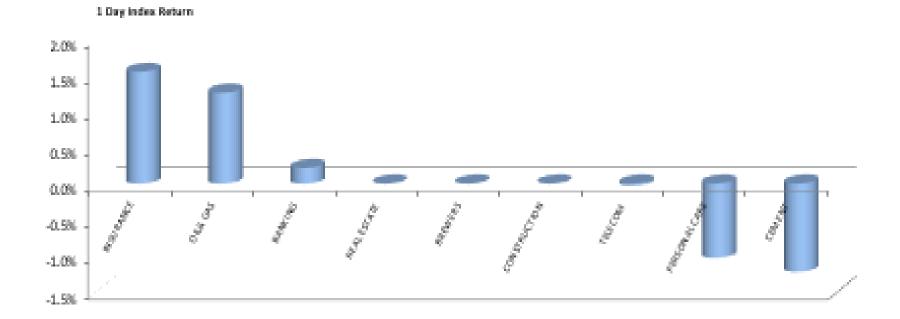

#### Index Performance

|                            |              |        |         |         |            |             |         | 52 Wk      |           |
|----------------------------|--------------|--------|---------|---------|------------|-------------|---------|------------|-----------|
|                            |              | 1 Wk   | 3 Month | 6 Month |            |             | 52 Wk   | Volatility | 52 Wk Max |
| ARM Sector Indices         | 1 Day Return | Return | Return  | Return  | QTD Return | YTD sReturn | Return  | (SD)       | Drawdown  |
| BANKING                    | 0.22%        | -0.84% | -12.65% | -25.97% | -13.26%    | -22.16%     | -23.43% | 1.30%      | -4.57%    |
| BREWERS                    | 0.00%        | -1.00% | -16.25% | -39.15% | -21.18%    | -43.57%     | -48.48% | 2.03%      | -7.31%    |
| CEMENT                     | -1.21%       | -3.62% | -16.41% | -20.06% | -14.37%    | -17.25%     | -30.44% | 1.63%      | -8.31%    |
| TELECOM                    | -0.03%       | -1.49% | -1.61%  | -1.61%  | -1.61%     | -1.61%      | -1.61%  | 1.32%      | -4.69%    |
| PERSONAL CARE              | -1.02%       | 1.27%  | -10.70% | -31.97% | -14.28%    | -31.03%     | -42.83% | 2.11%      | -8.05%    |
| CONSTRUCTION               | 0.00%        | 0.00%  | -8.10%  | -20.29% | -8.70%     | -4.22%      | -15.50% | 1.73%      | -10.26%   |
| FOOD                       | -1.94%       | -2.30% | -14.55% | -18.51% | -11.22%    | -17.15%     | -18.74% | 1.77%      | -7.26%    |
| INSURANCE                  | 1.54%        | 1.74%  | -3.17%  | -8.43%  | -5.88%     | -5.88%      | -12.02% | 0.88%      | -2.68%    |
| OIL& GAS                   | 1.26%        | -0.18% | -42.55% | -58.36% | -43.78%    | -59.77%     | -58.25% | 2.89%      | -15.96%   |
| REAL ESTATE                | 0.00%        | 0.32%  | -1.44%  | -2.33%  | -1.44%     | -2.57%      | -1.64%  | 0.16%      | -0.53%    |
| ARM Capitalisation Indices |              |        |         |         |            |             |         |            |           |
| Large Cap (Top 10%)        | -0.50%       | -1.95% | -0.66%  | 16.28%  | 1.36%      | 18.76%      | 9.08%   | 1.83%      | -3.76%    |
| Mid Cap (Mid 30%)          | 0.35%        | 0.69%  | -11.57% | -18.87% | -10.52%    | -14.50%     | -13.81% | 0.69%      | -1.78%    |
| Small Cap (Bottom 60%)     | 1.19%        | -3.32% | 87.14%  | 97.65%  | 44.53%     | 79.94%      | 70.03%  | 4.63%      | -20.91%   |